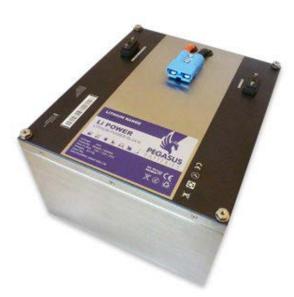

## ADL24LILFP-120A-CB

## **Additional information**

| Brand              | Pegasus                                |
|--------------------|----------------------------------------|
| Range              | Lithium                                |
| Volts              | 24                                     |
| Cap [C20 Ah]       | 120                                    |
| Weight             | 26.3                                   |
| Length             | 348 mm                                 |
| Width              | 298 mm                                 |
| Height             | 200 mm                                 |
| Technology         | Lithium-NMC                            |
| Guarantee/Warranty | 12 Months under<br>manufacturing fault |

## Lithium-NMC

This Battery Pack has all the advantages of litihum Ion technology.

With a continuous discharge current rated at 50A, rugged stainless steel casing, CANBus monitoring and logging features, it is a perfect alternative to lead-acid batteries in applications like AGV's, cleaning machines, rehabilitation products etc.