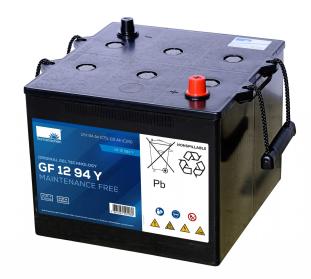

## GB12110G (GF12094Y)

## Additional information

| Brand              | Sonnenschein                                                      |
|--------------------|-------------------------------------------------------------------|
| Range              | Sonnenschein<br>Monoblock Ex Deep<br>Cycle – GEL – 1000<br>cycles |
| Volts              | 12                                                                |
| Cap [C5 Ah]        | 94                                                                |
| Cap [C20 Ah]       | 110                                                               |
| Weight             | 38.5 kg                                                           |
| Length             | 286 mm                                                            |
| Width              | 269 mm                                                            |
| Height             | 230 mm                                                            |
| Terminal Type      | AP                                                                |
| Technology         | GEL                                                               |
| Guarantee/Warranty | 12 Months under<br>manufacturing fault                            |

#### Sonnenschein GF12094Y

Sonnenschein are known for their high quality dryfit batteries which are ideal for use in a range of deep cycle applications. Offering optimal performance with their high cyclic endurance, they are compact, versatile, and hard wearing. If you need a battery that can withstand extreme operating conditions, Sonnenschein is the ideal choice.