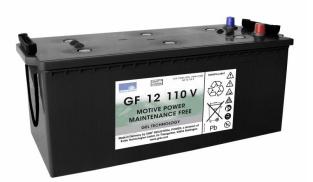

# GB12120G (GF12110V)

# Additional information

| Brand              | Sonnenschein                                                     |
|--------------------|------------------------------------------------------------------|
| Range              | Sonnenschein<br>Monoblock Ex Deep<br>Cycle – GEL – 700<br>cycles |
| Volts              | 12                                                               |
| Cap [C5 Ah]        | 110                                                              |
| Cap [C20 Ah]       | 120                                                              |
| Weight             | 45.5 kg                                                          |
| Length             | 513 mm                                                           |
| Width              | 223 mm                                                           |
| Height             | 219 mm                                                           |
| Terminal Type      | AP                                                               |
| Technology         | GEL                                                              |
| Guarantee/Warranty | 12 Months under<br>manufacturing fault                           |

# Sonnenschein GF12110V/GB12120G

Sonnenschein are known for their high quality dryfit batteries which are ideal for use in a range of deep cycle applications. Offering optimal performance with their high cyclic endurance, they are compact, versatile, and hard wearing. If you need a battery that can withstand extreme operating conditions, Sonnenschein is the ideal choice.