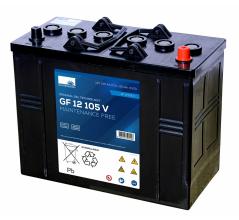

# GB12140G (GF12105V)

## Additional information

| Brand              | Sonnenschein                                                     |
|--------------------|------------------------------------------------------------------|
| Range              | Sonnenschein<br>Monoblock Ex Deep<br>Cycle – GEL – 700<br>cycles |
| Volts              | 12                                                               |
| Cap [C5 Ah]        | 105                                                              |
| Cap [C20 Ah]       | 120                                                              |
| Weight             | 37.5 kg                                                          |
| Length             | 345 mm                                                           |
| Width              | 174 mm                                                           |
| Height             | 283 mm                                                           |
| Terminal Type      | AP                                                               |
| Technology         | GEL                                                              |
| Guarantee/Warranty | 12 Months under<br>manufacturing fault                           |

#### Sonnenschein GB12140G / GF12105V

Sonnenschein are known for their high quality dryfit batteries which are ideal for use in a range of deep cycle applications. Offering optimal performance with their high cyclic endurance, they are compact, versatile, and hard wearing. If you need a battery that can withstand extreme operating conditions, Sonnenschein is the ideal choice.