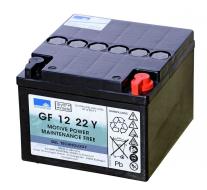

# **GB1224G (GF12022YF)**

### **Additional information**

| Brand              | Sonnenschein                                                     |
|--------------------|------------------------------------------------------------------|
| Range              | Sonnenschein<br>Monoblock Ex Deep<br>Cycle – GEL – 500<br>cycles |
| Volts              | 12                                                               |
| Cap [C5 Ah]        | 22                                                               |
| Weight             | 9.6 kg                                                           |
| Length             | 167 mm                                                           |
| Width              | 176 mm                                                           |
| Height             | 126 mm                                                           |
| Terminal Type      | FM5                                                              |
| Technology         | GEL                                                              |
| Guarantee/Warranty | 12 Months under<br>manufacturing fault                           |

### Sonnenschein GB1224G / GF1222Y

Sonnenschein are known for their high quality dryfit batteries which are ideal for use in a range of deep cycle applications. Offering optimal performance with their high cyclic endurance, they are compact, versatile, and hard wearing. If you need a battery that can withstand extreme operating conditions, Sonnenschein is the ideal choice.