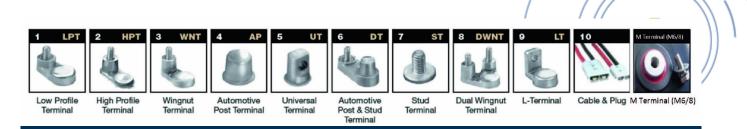

### **Additional information**

| Brand              | Sonnenschein                                                     |
|--------------------|------------------------------------------------------------------|
| Range              | Sonnenschein<br>Monoblock Ex Deep<br>Cycle – GEL – 500<br>cycles |
| Volts              | 12                                                               |
| Cap [C5 Ah]        | 22                                                               |
| Weight             | 9.6 kg                                                           |
| Length             | 167 mm                                                           |
| Width              | 176 mm                                                           |
| Height             | 126 mm                                                           |
| Terminal Type      | FM5                                                              |
| Technology         | GEL                                                              |
| Guarantee/Warranty | 12 Months under<br>manufacturing fault                           |