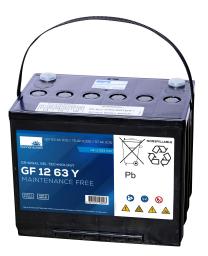

# GB1270G (GF12063Y)

## Additional information

| Brand              | Sonnenschein                                                     |
|--------------------|------------------------------------------------------------------|
| Range              | Sonnenschein<br>Monoblock Ex Deep<br>Cycle – GEL – 500<br>cycles |
| Volts              | 12                                                               |
| Cap [C5 Ah]        | 63                                                               |
| Cap [C20 Ah]       | 70                                                               |
| Weight             | 23 kg                                                            |
| Length             | 261 mm                                                           |
| Width              | 171 mm                                                           |
| Height             | 210 mm                                                           |
| Terminal Type      | FM6                                                              |
| Technology         | GEL                                                              |
| Guarantee/Warranty | 12 Months under<br>manufacturing fault                           |

### Sonnenschein GB1270G / GF12063Y

Sonnenschein are known for their high quality dryfit batteries which are ideal for use in a range of deep cycle applications. Offering optimal performance with their high cyclic endurance, they are compact, versatile, and hard wearing. If you need a battery that can withstand extreme operating conditions, Sonnenschein is the ideal choice.