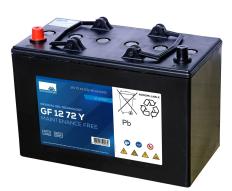

# GB1280G (GF12072Y)

# Additional information

| Brand              | Sonnenschein                                                     |
|--------------------|------------------------------------------------------------------|
| Range              | Sonnenschein<br>Monoblock Ex Deep<br>Cycle – GEL – 500<br>cycles |
| Volts              | 12                                                               |
| Cap [C5 Ah]        | 72                                                               |
| Cap [C20 Ah]       | 80                                                               |
| Weight             | 30 kg                                                            |
| Length             | 330 mm                                                           |
| Width              | 171 mm                                                           |
| Height             | 236 mm                                                           |
| Terminal Type      | AP                                                               |
| Technology         | GEL                                                              |
| Guarantee/Warranty | 12 Months under<br>manufacturing fault                           |

# Sonnenschein GB1280G / GF12072Y

Sonnenschein are known for their high quality dryfit batteries which are ideal for use in a range of deep cycle applications. Offering optimal performance with their high cyclic endurance, they are compact, versatile, and hard wearing. If you need a battery that can withstand extreme operating conditions, Sonnenschein is the ideal choice.