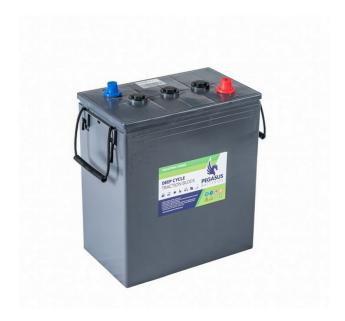

## **GB6350GS**

## **Additional information**

| Brand         Pegasus           Range         Pegasus Monoblock Ex Deep Cycle – AGM – 500 cycles           Volts         6           Cap [C5 Ah]         265           Cap [C20 Ah]         294           Weight         52 kg           Length         311 mm           Width         180 mm           Height         365 mm           Terminal Type         AP           Technology         AGM           Guarantee/Warranty         12 Months under manufacturing fault |                    |                    |
|----------------------------------------------------------------------------------------------------------------------------------------------------------------------------------------------------------------------------------------------------------------------------------------------------------------------------------------------------------------------------------------------------------------------------------------------------------------------------|--------------------|--------------------|
| Range         Deep Cycle – AGM – 500 cycles           Volts         6           Cap [C5 Ah]         265           Cap [C20 Ah]         294           Weight         52 kg           Length         311 mm           Width         180 mm           Height         365 mm           Terminal Type         AP           Technology         AGM           Guarantee/Warranty         12 Months under                                                                          | Brand              | Pegasus            |
| Cap [C5 Ah]       265         Cap [C20 Ah]       294         Weight       52 kg         Length       311 mm         Width       180 mm         Height       365 mm         Terminal Type       AP         Technology       AGM         Guarantoo/Warranty       12 Months under                                                                                                                                                                                            | Range              | Deep Cycle – AGM – |
| Cap [C20 Ah]       294         Weight       52 kg         Length       311 mm         Width       180 mm         Height       365 mm         Terminal Type       AP         Technology       AGM         Guarantoo/Warranty       12 Months under                                                                                                                                                                                                                          | Volts              | 6                  |
| Weight         52 kg           Length         311 mm           Width         180 mm           Height         365 mm           Terminal Type         AP           Technology         AGM           Guarantoo/Warranty         12 Months under                                                                                                                                                                                                                               | Cap [C5 Ah]        | 265                |
| Length         311 mm           Width         180 mm           Height         365 mm           Terminal Type         AP           Technology         AGM           Guarantoo/Warranty         12 Months under                                                                                                                                                                                                                                                              | Cap [C20 Ah]       | 294                |
| Width 180 mm  Height 365 mm  Terminal Type AP  Technology AGM  Guarantee Marranty 12 Months under                                                                                                                                                                                                                                                                                                                                                                          | Weight             | 52 kg              |
| Height 365 mm  Terminal Type AP  Technology AGM  Guarantoo Warranty 12 Months under                                                                                                                                                                                                                                                                                                                                                                                        | Length             | 311 mm             |
| Terminal Type AP  Technology AGM  Guarantoo Warranty 12 Months under                                                                                                                                                                                                                                                                                                                                                                                                       | Width              | 180 mm             |
| Technology AGM  Guarantoo/Warranty 12 Months under                                                                                                                                                                                                                                                                                                                                                                                                                         | Height             | 365 mm             |
| Guarantoo/Marranty 12 Months under                                                                                                                                                                                                                                                                                                                                                                                                                                         | Terminal Type      | AP                 |
| (=liarantoo/Marrantv                                                                                                                                                                                                                                                                                                                                                                                                                                                       | Technology         | AGM                |
|                                                                                                                                                                                                                                                                                                                                                                                                                                                                            | Guarantee/Warranty |                    |

## **Sealed AGM**

The Pegasus GB dry traction battery series are valve-regulated lead-acid batteries. Unlike conventional traction batteries with liquid electrolyte these traction batteries have immobilised electrolyte (AGM). The Pegasus GB traction batteries offer maintenance free power solutions for all types of traction, telecoms, UPS and standby power needs. Instead of a vent plus, a valve is used to regulate the internal gas pressure, preventing the ingress of oxygen from the air and allowing the escape of excess charging gasses. When operating valve-regulated lead-acid batteries the safety requirements as for vented batteries apply, to protect against hazards from electric current, from explosion of electrolytic gas and (with some limitations) from the corrosive electrolyte. Battery valves should never be removed. These batteries do not require topping up.