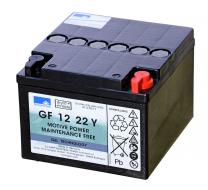

## **GF12022YF**

#### **Additional information**

| Brand         | Sonnenschein                                                     |
|---------------|------------------------------------------------------------------|
| Range         | Sonnenschein<br>Monoblock Ex Deep<br>Cycle – GEL – 500<br>cycles |
| Volts         | 12                                                               |
| Cap [C5 Ah]   | 22                                                               |
| Weight        | 9.6 kg                                                           |
| Length        | 167 mm                                                           |
| Width         | 176 mm                                                           |
| Height        | 126 mm                                                           |
| Terminal Type | FM5                                                              |
| Technology    | GEL                                                              |
| Warranty      | 12 Months                                                        |
|               |                                                                  |

## Sonnenschein GF12022YF

Sonnenschein are known for their high quality dryfit batteries which are ideal for use in a range of deep cycle applications. Offering optimal performance with their high cyclic endurance, they are compact, versatile, and hard wearing. If you need a battery that can withstand extreme operating conditions, Sonnenschein is the ideal choice.