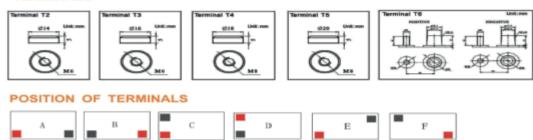

f carts, electric boats and more. If you have any questions about which battery fits your needs, contact Battery Service Hub today and our specialists will be happy to help.



Low Profile





Post Terminal





Post & Stud



Terminal





L-Terminal





Cable & Plug M Terminal (M6/8)



# **GF12025YG Benefits**

- Completely maintenance free
- Robust, safe and reliable
- 450 cycles in accordance with IEC 60254-1
- Low self-discharge rate
- · Very high intrinsic safety

## Safety

When operating valve-regulated lead-acid batteries the safety requirements as for vented batteries apply, to protect against hazards from electric current, from explosion of electrolytic gas and (with some limitations) from the corrosive electrolyte. Battery valves should never be removed.

### **TERMINALS**