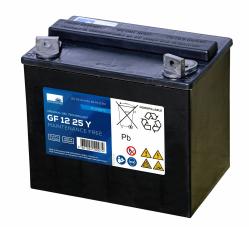

### **GF12025YG**

### Additional information

|               | •••••                                                            |
|---------------|------------------------------------------------------------------|
| Brand         | Sonnenschein                                                     |
| Range         | Sonnenschein<br>Monoblock Ex Deep<br>Cycle – GEL – 500<br>cycles |
| Volts         | 12                                                               |
| Cap [C5 Ah]   | 25                                                               |
| Cap [C20 Ah]  | 28                                                               |
| Weight        | 11.1 kg                                                          |
| Length        | 197 mm                                                           |
| Width         | 132 mm                                                           |
| Height        | 180 mm                                                           |
| Terminal Type | FM6                                                              |
| Technology    | GEL                                                              |
| Warranty      | 12 Months                                                        |
|               |                                                                  |

## Sonnenschein GF12025YG

Sonnenschein are known for their high quality dryfit batteries which are ideal for use in a range of deep cycle applications. Offering optimal performance with their high cyclic endurance, they are compact, versatile, and hard wearing. If you need a battery that can withstand extreme operating conditions, Sonnenschein is the ideal choice.