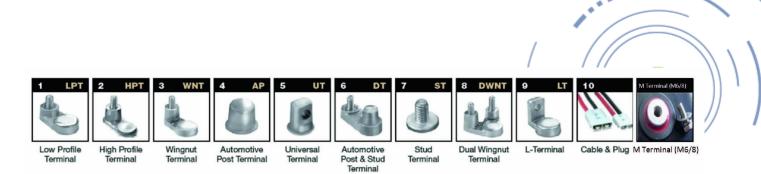

Low Profile

Post Terminal

Post & Stud

Terminal

L-Terminal

Cable & Plug M Terminal (M6/8)

### **TERMINALS**