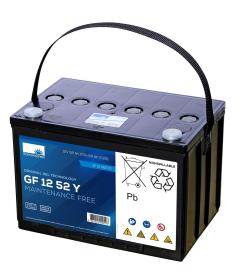

## GF12052YO

### Additional information

| Brand         | Sonnenschein                                                     |
|---------------|------------------------------------------------------------------|
| Range         | Sonnenschein<br>Monoblock Ex Deep<br>Cycle – GEL – 500<br>cycles |
| Volts         | 12                                                               |
| Cap [C5 Ah]   | 53                                                               |
| Cap [C20 Ah]  | 60                                                               |
| Weight        | 19.8 kg                                                          |
| Length        | 261 mm                                                           |
| Width         | 170 mm                                                           |
| Height        | 178 mm                                                           |
| Terminal Type | FM6                                                              |
| Technology    | GEL                                                              |
| Warranty      | 12 Months                                                        |

### Sonnenschein GF12052YO

Sonnenschein are known for their high quality dryfit batteries which are ideal for use in a range of deep cycle applications. Offering optimal performance with their high cyclic endurance, they are compact, versatile, and hard wearing. If you need a battery that can withstand extreme operating conditions, Sonnenschein is the ideal choice.