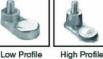

Post Terminal

Post & Stud

Terminal

L-Terminal

Cable & Plug M Terminal (M6/8)

### **TERMINALS**