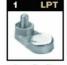

Post Terminal

Post & Stud

Terminal

L-Terminal

Cable & Plug M Terminal (M6/8)

### **TERMINALS**