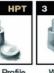

Post Terminal

Post & Stud

Terminal

L-Terminal

Cable & Plug M Terminal (M6/8)

### **TERMINALS**