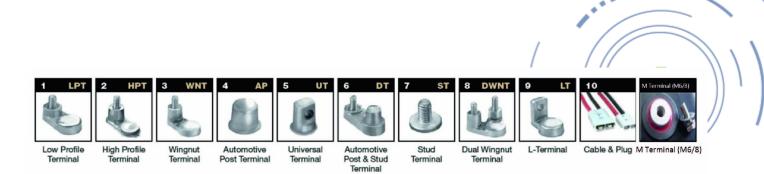

### Additional information

| Brand         | Sonnenschein                                                     |
|---------------|------------------------------------------------------------------|
| Range         | Sonnenschein<br>Monoblock Ex Deep<br>Cycle – GEL – 500<br>cycles |
| Volts         | 12                                                               |
| Cap [C5 Ah]   | 65                                                               |
| Cap [C20 Ah]  | 78                                                               |
| Weight        | 26.8 kg                                                          |
| Length        | 353 mm                                                           |
| Width         | 175 mm                                                           |
| Height        | 190 mm                                                           |
| Terminal Type | AP                                                               |
| Technology    | GEL                                                              |
| Warranty      | 12 Months                                                        |

### **TERMINALS**