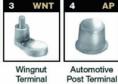

High Profile

Terminal

Cable & Plug M Terminal (M6/8)

Post & Stud

#### **TERMINALS**