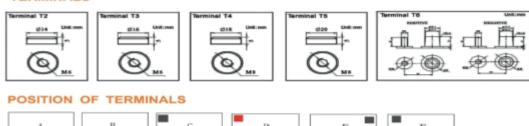

lchairs, scooters, golf carts, electric boats and more. If you have any questions about which battery fits your needs, contact Battery Service Hub today and our specialists will be happy to help.



High Profile













Terminal











Cable & Plug M Terminal (M6/8)

Post & Stud



#### **GF12072Y Benefits**

- Completely maintenance free
- Robust, safe and reliable
- 450 cycles in accordance with IEC 60254-1
- Low self-discharge rate
- Very high intrinsic safety

# Safety

When operating valve-regulated lead-acid batteries the safety requirements as for vented batteries apply, to protect against hazards from electric current, from explosion of electrolytic gas and (with some limitations) from the corrosive electrolyte. Battery valves should never be removed.

#### **TERMINALS**