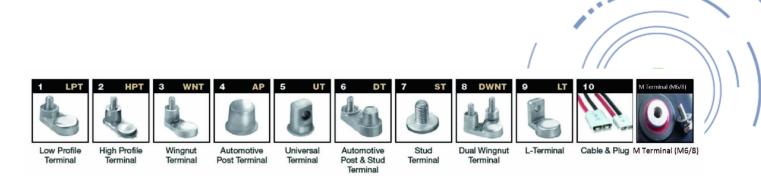

High Profile

Terminal

Cable & Plug M Terminal (M6/8)

Post & Stud

#### **TERMINALS**