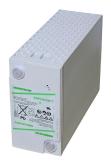

## Marathon M6V200FT (M-FT Series **Battery**)

## Additional information

| Brand         | Marathon |
|---------------|----------|
| Technology    | AGM      |
| Volts         | 6        |
| Cap [C20 Ah]  | 200      |
| Terminal Type | FM6      |
| Length        | 361mm    |
| Width         | 132 mm   |
| Weight        | 34 kg    |

Designed for durability in telecommunications and electric utility applications, the Marathon M-FT series provides high performance and reliability in medium and long-duration discharge applications. The location of the terminals on the front (vs. the top) of the battery greatly facilitates the installation and maintenance of the product when placed in a cabinet enclosure or on a standard relay rack tray.