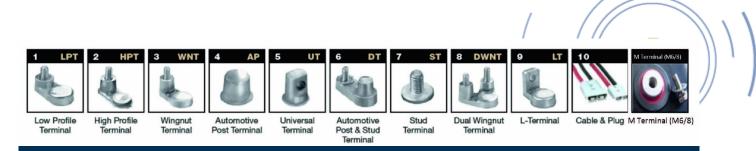

Post Terminal

Terminal

Post & Stud

Terminal

High Profile Terminal Dual Wingnut Terminal Wingnut Terminal Automotive Universal Automotive Stud L-Terminal