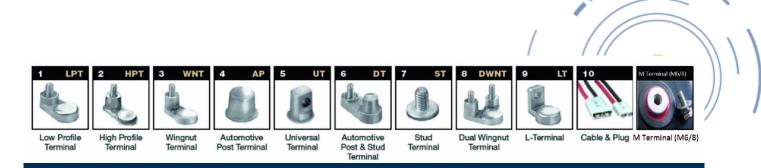

### **TERMINALS**

### POSITION OF TERMINALS

Low Profile Terminal

High Profile Terminal

Automotive Post Terminal

Universal

Post & Stud

Terminal

**Dual Wingnut** 

L-Terminal

Cable & Plug M Terminal (M6/8)