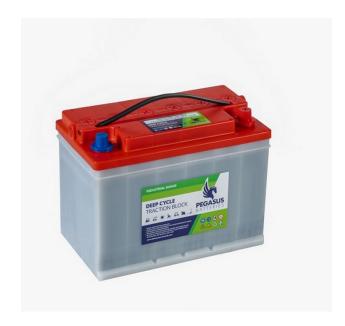

## PB12105T

## **Additional information**

| Brand Pegasus  Pegasus Monobloc  Range Tubular Plate – We |  |
|-----------------------------------------------------------|--|
| Range Tubular Plate – We                                  |  |
| Vented – 1200 cycl                                        |  |
| Volts 12                                                  |  |
| Cap [C5 Ah] 80                                            |  |
| Cap [C20 Ah] 105                                          |  |
| Weight 27 kg                                              |  |
| Length 308 mm                                             |  |
| Width 174 mm                                              |  |
| Height 225 mm                                             |  |
| Terminal Type AP                                          |  |
| Technology WET – tubular plate                            |  |
| Guarantee/Warranty 12 Months under manufacturing fault    |  |

## **PB Tubular**

The Pegasus PB range of traction battery/deep cycle monoblock tubular series consists of robust tubular positive plate with free electrolyte to ensure a long operating life. These traction batteries offer a premium level of performance as well as a premium life expectancy.

# **PB12105T Benefits**

- Premium tubular plate construction for robust 1200 cycle performance.
- Maximum performance giving best possible run-times in the heaviest duty applications.
- Extended performance and run time for maximum performance.