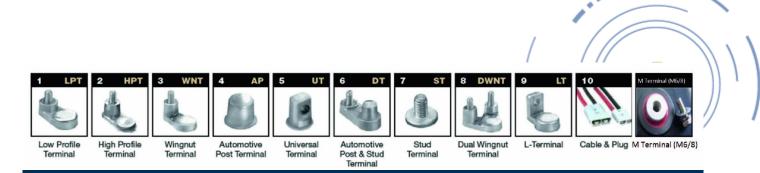

### **TERMINALS**

### POSITION OF TERMINALS

Low Profile Terminal

High Profile Terminal

Automotive Post Terminal

Universal

Post & Stud

Terminal

**Dual Wingnut** 

L-Terminal

Cable & Plug M Terminal (M6/8)