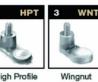

### **TERMINALS**

### POSITION OF TERMINALS

Low Profile Terminal

High Profile Terminal

Automotive Post Terminal

Universal

Post & Stud

Terminal

**Dual Wingnut** 