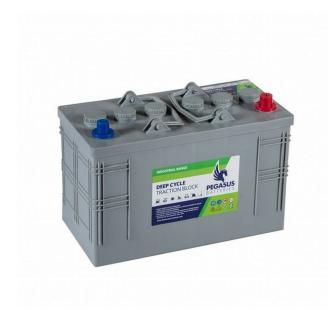

## PB12120T

## **Additional information**

| Brand              | Pegasus                                                          |
|--------------------|------------------------------------------------------------------|
| Range              | Pegasus Monoblock<br>Tubular Plate – Wet<br>Vented – 1200 cycles |
| Volts              | 12                                                               |
| Cap [C5 Ah]        | 90                                                               |
| Cap [C20 Ah]       | 120                                                              |
| Weight             | 29 kg                                                            |
| Length             | 345 mm                                                           |
| Width              | 173 mm                                                           |
| Height             | 235 mm                                                           |
| Terminal Type      | AP                                                               |
| Technology         | WET – tubular plate                                              |
| Guarantee/Warranty | 12 Months under<br>manufacturing fault                           |
|                    |                                                                  |

## **PB Tubular**

The Pegasus PB range of traction battery/deep cycle monoblock tubular series consists of robust tubular positive plate with free electrolyte to ensure a long operating life. These traction batteries offer a premium level of performance as well as a premium life expectancy.