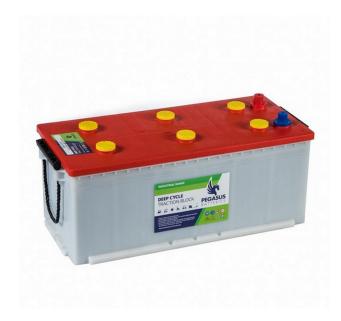

## **PB12210T**

## **Additional information**

| Brand              | Pegasus                                                          |
|--------------------|------------------------------------------------------------------|
| Range              | Pegasus Monoblock<br>Tubular Plate – Wet<br>Vented – 1200 cycles |
| Volts              | 12                                                               |
| Cap [C5 Ah]        | 160                                                              |
| Cap [C20 Ah]       | 210                                                              |
| Weight             | 55 kg                                                            |
| Length             | 513 mm                                                           |
| Width              | 218 mm                                                           |
| Height             | 215 mm                                                           |
| Terminal Type      | AP                                                               |
| Technology         | WET – tubular plate                                              |
| Guarantee/Warranty | 12 Months under<br>manufacturing fault                           |
|                    |                                                                  |

## **PB Tubular**

The Pegasus PB range of traction battery/deep cycle monoblock tubular series consists of robust tubular positive plate with free electrolyte to ensure a long operating life. These traction batteries offer a premium level of performance as well as a premium life expectancy.

# **Benefits**

- Premium tubular plate construction for robust 1200 cycle performance.
- Maximum performance giving best possible run-times in the heaviest duty applications.
- Extended performance and run time for maximum performance.