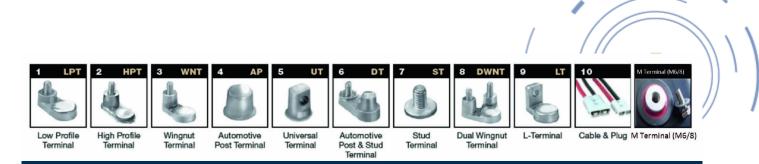

### **TERMINALS**

### POSITION OF TERMINALS

Low Profile Terminal

High Profile Terminal

Automotive Post Terminal

Universal

Post & Stud

Terminal

**Dual Wingnut** 

L-Terminal

Cable & Plug M Terminal (M6/8)