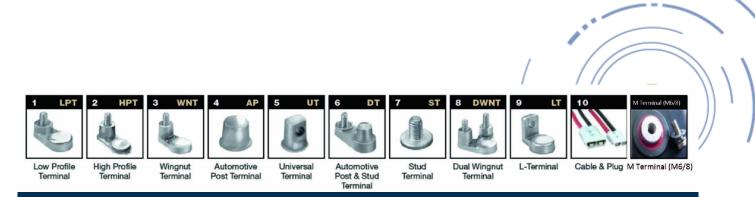

#### **Additional information**

| Brand              | Pegasus                                                           |
|--------------------|-------------------------------------------------------------------|
| Range              | Pegasus Monoblock Deep Cycle Flat Plate – Wet Vented – 500 cycles |
| Volts              | 12                                                                |
| Cap [C5 Ah]        | 67                                                                |
| Cap [C20 Ah]       | 80                                                                |
| Weight             | 20 kg                                                             |
| Length             | 278 mm                                                            |
| Width              | 175 mm                                                            |
| Height             | 190 mm                                                            |
| Terminal Type      | AP                                                                |
| Technology         | WET – flat plate                                                  |
| Guarantee/Warranty | 12 Months under manufacturing fault                               |
|                    |                                                                   |

#### TERMINALS

For sales & service throughout the UK & Ireland, please contact Battery Service Hub Ltd tel | 01858 433008 fax | 01858 433563 email | info@batteryservicehub.com website | www.batteryservicehub.com