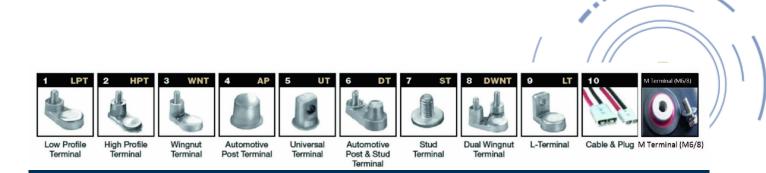

### **TERMINALS**

### POSITION OF TERMINALS

Low Profile Terminal

High Profile Terminal

Automotive Post Terminal

Universal

Post & Stud

Terminal

**Dual Wingnut** 

L-Terminal

Cable & Plug M Terminal (M6/8)