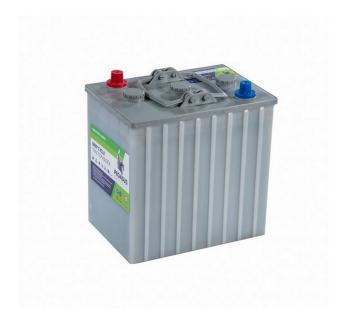

## PB6225T

## **Additional information**

| Brand              | Pegasus                                                          |
|--------------------|------------------------------------------------------------------|
| Range              | Pegasus Monoblock<br>Tubular Plate – Wet<br>Vented – 1200 cycles |
| Volts              | 6                                                                |
| Cap [C5 Ah]        | 175                                                              |
| Cap [C20 Ah]       | 225                                                              |
| Weight             | 30 kg                                                            |
| Length             | 264 mm                                                           |
| Width              | 183 mm                                                           |
| Height             | 275 mm                                                           |
| Terminal Type      | AP                                                               |
| Technology         | WET – tubular plate                                              |
| Guarantee/Warranty | 12 Months under<br>manufacturing fault                           |