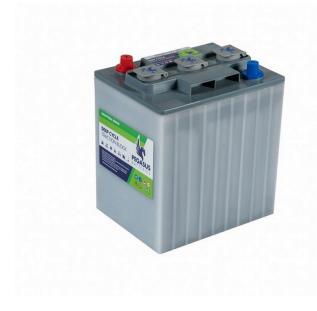

# PB6245T

## **Additional information**

| Brand              | Pegasus                                                          |
|--------------------|------------------------------------------------------------------|
| Range              | Pegasus Monoblock<br>Tubular Plate – Wet<br>Vented – 1200 cycles |
| Volts              | 6                                                                |
| Cap [C5 Ah]        | 180                                                              |
| Cap [C20 Ah]       | 245                                                              |
| Weight             | 29 kg                                                            |
| Length             | 242 mm                                                           |
| Width              | 190 mm                                                           |
| Height             | 285 mm                                                           |
| Terminal Type      | AP                                                               |
| Technology         | WET – tubular plate                                              |
| Guarantee/Warranty | 12 Months under<br>manufacturing fault                           |