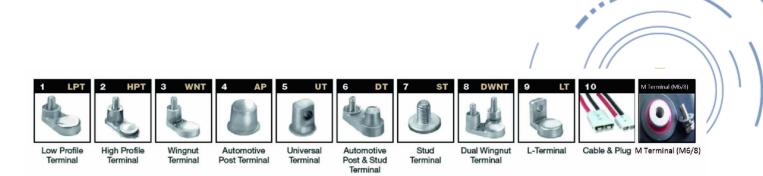

Post Terminal

Terminal

Post & Stud

Terminal

High Profile Terminal Dual Wingnut Terminal Wingnut Terminal Automotive Universal Automotive Stud L-Terminal