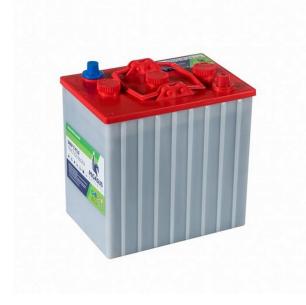

# PB6260T

## Additional information

| Brand              | Pegasus                                                          |
|--------------------|------------------------------------------------------------------|
| Range              | Pegasus Monoblock<br>Tubular Plate – Wet<br>Vented – 1200 cycles |
| Volts              | 6                                                                |
| Cap [C5 Ah]        | 195                                                              |
| Cap [C20 Ah]       | 260                                                              |
| Weight             | 34 kg                                                            |
| Length             | 264 mm                                                           |
| Width              | 183 mm                                                           |
| Height             | 275 mm                                                           |
| Terminal Type      | AP                                                               |
| Technology         | WET – tubular plate                                              |
| Guarantee/Warranty | 12 Months under<br>manufacturing fault                           |