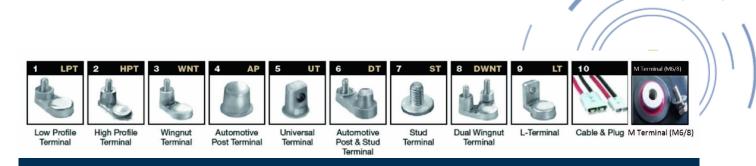

### **TERMINALS**

### POSITION OF TERMINALS

Low Profile Terminal

High Profile Terminal

Automotive Post Terminal

Universal

Post & Stud

Terminal

**Dual Wingnut** 

L-Terminal

Cable & Plug M Terminal (M6/8)