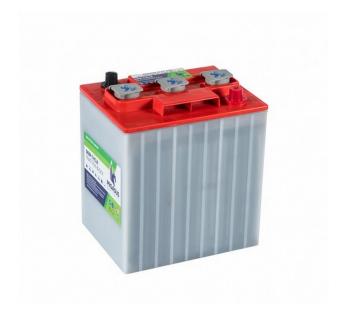

## **PB6270T**

## **Additional information**

| Pegasus                                                          |
|------------------------------------------------------------------|
| Pegasus Monoblock<br>Tubular Plate – Wet<br>Vented – 1200 cycles |
| 6                                                                |
| 205                                                              |
| 270                                                              |
| 31 kg                                                            |
| 242 mm                                                           |
| 190 mm                                                           |
| 285 mm                                                           |
| AP                                                               |
| WET – tubular plate                                              |
| 12 Months under<br>manufacturing fault                           |
|                                                                  |

## **PB Tubular**

The Pegasus PB range of traction battery/deep cycle monoblock tubular series consists of robust tubular positive plate with free electrolyte to ensure a long operating life. These traction batteries offer a premium level of performance as well as a premium life expectancy.

# **PB6270T Benefits**

- Premium tubular plate construction for robust 1200 cycle performance.
- Maximum performance giving best possible run-times in the heaviest duty applications.
- Extended performance and run time for maximum performance.