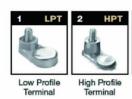

Post Terminal

Terminal

Post & Stud

Terminal

High Profile Terminal Dual Wingnut Terminal Wingnut Terminal Automotive Universal Automotive Stud L-Terminal