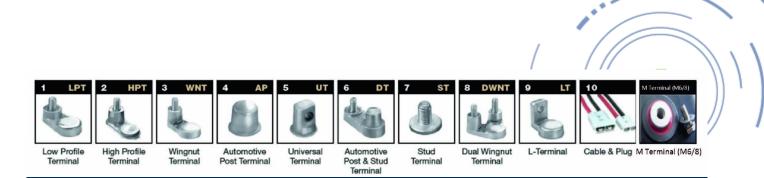

Post Terminal

Terminal

Post & Stud

Terminal

High Profile Terminal Dual Wingnut Terminal Wingnut Terminal Automotive Universal Automotive Stud L-Terminal