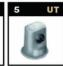

## **Additional information**

| Brand              | Pegasus                                                           |
|--------------------|-------------------------------------------------------------------|
| Range              | Pegasus Monoblock Deep Cycle Flat Plate – Wet Vented – 500 cycles |
| Volts              | 6                                                                 |
| Cap [C5 Ah]        | 344                                                               |
| Cap [C20 Ah]       | 420                                                               |
| Weight             | 52 kg                                                             |
| Length             | 315 mm                                                            |
| Width              | 180 mm                                                            |
| Height             | 415 mm                                                            |
| Terminal Type      | UT                                                                |
| Technology         | WET – flat plate                                                  |
| Guarantee/Warranty | 12 Months under manufacturing fault                               |

Post Terminal

Terminal

Post & Stud

Terminal

High Profile Terminal Dual Wingnut Terminal Wingnut Terminal Automotive Universal Automotive Stud L-Terminal