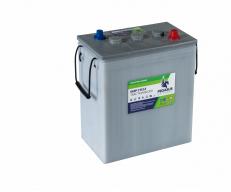

## PB6425T

### **Additional information**

| Brand              | Pegasus                                                          |
|--------------------|------------------------------------------------------------------|
| Range              | Pegasus Monoblock<br>Tubular Plate – Wet<br>Vented – 1200 cycles |
| Volts              | 6                                                                |
| Cap [C5 Ah]        | 320                                                              |
| Cap [C20 Ah]       | 425                                                              |
| Weight             | 50 kg                                                            |
| Length             | 311 mm                                                           |
| Width              | 183 mm                                                           |
| Height             | 365 mm                                                           |
| Terminal Type      | AP                                                               |
| Technology         | WET – tubular plate                                              |
| Guarantee/Warranty | 12 Months under<br>manufacturing fault                           |