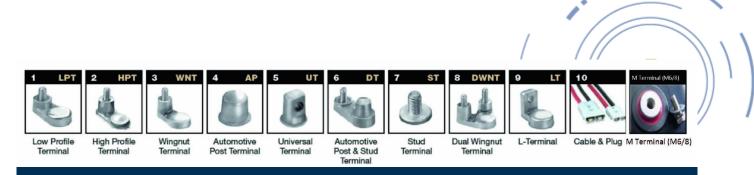

### **TERMINALS**

### POSITION OF TERMINALS

Low Profile Terminal

High Profile Terminal

Automotive Post Terminal

Universal

Post & Stud

Terminal

**Dual Wingnut** 

L-Terminal

Cable & Plug M Terminal (M6/8)