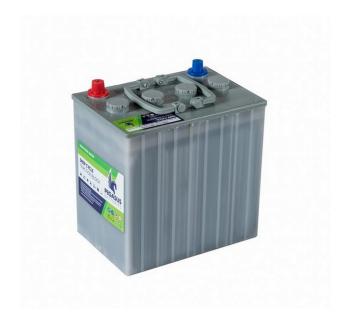

## **PB8210T**

## **Additional information**

| Brand              | Pegasus                                                          |
|--------------------|------------------------------------------------------------------|
| Range              | Pegasus Monoblock<br>Tubular Plate – Wet<br>Vented – 1200 cycles |
| Volts              | 6                                                                |
| Cap [C5 Ah]        | 160                                                              |
| Cap [C20 Ah]       | 210                                                              |
| Weight             | 34 kg                                                            |
| Length             | 264 mm                                                           |
| Width              | 183 mm                                                           |
| Height             | 275 mm                                                           |
| Terminal Type      | AP                                                               |
| Technology         | WET – tubular plate                                              |
| Guarantee/Warranty | 12 Months under<br>manufacturing fault                           |
|                    |                                                                  |