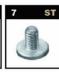

Low Profile High Profile

Post Terminal

Post & Stud

Terminal

L-Terminal

Cable & Plug M Terminal (M6/8)

Post Terminal

Terminal

Post & Stud

Terminal

High Profile Terminal Dual Wingnut Terminal Wingnut Terminal Automotive Universal Automotive Stud L-Terminal