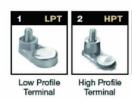

Low Profile High Profile

Post Terminal

Post & Stud

Terminal

L-Terminal

Cable & Plug M Terminal (M6/8)

Post Terminal

Terminal