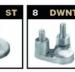

Low Profile High Profile

Post Terminal

Post & Stud

Terminal

L-Terminal

Cable & Plug M Terminal (M6/8)

Post Terminal

Terminal

Post & Stud

Terminal

High Profile Terminal Dual Wingnut Terminal Wingnut Terminal Automotive Universal Automotive Stud L-Terminal