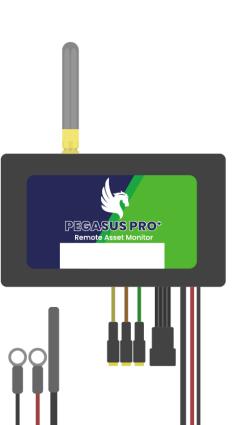

Pegasus Pro+

Additional information

Remotely monitor your equipment from anywhere on any device. The Pegasus Pro+ comes with multiple connectors to ensure universal compatibility with any lead acid battery. From your mobile or desktop device, you can check usage logs, locations, alarms, temperature warning and low battery warnings from anywhere.