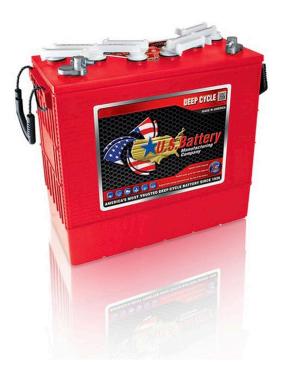

## US Battery US-185 XC2

US Battery 12V Deep Cycle Wet

US Battery US-185 XC2 Data Sheet

For sales & service throughout the UK & Ireland, please contact Battery Service Hub Ltd tel | 01858 433008 fax | 01858 433563 email | info@batteryservicehub.com website | www.batteryservicehub.com