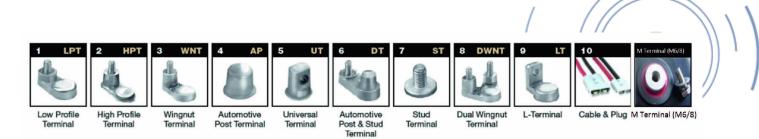

## Additional information

| Weight            | 49 kg           |
|-------------------|-----------------|
| Brand             | US Battery      |
| Technology        | 12-V Deep Cycle |
| Voltage           | 12V             |
| Capacity [C20 Ah] | 200             |
| Terminal Type     | Dual            |
|                   |                 |