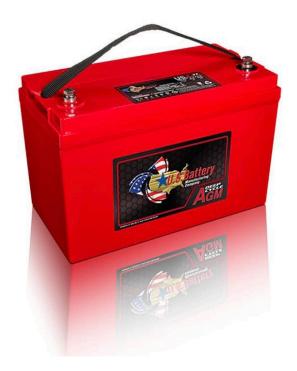

US Battery 6V/8V/12V Deep Cycle AGM US Battery US-AGM 31 Data Sheet

## **US-AGM 31 US Battery**

## **Additional information**

| Weight                                  | 30.5 kg                     |
|-----------------------------------------|-----------------------------|
| Dimensions                              | 328 × 172 × 220<br>mm       |
| Brand                                   | US Battery                  |
| Technology                              | 6V/8V/12V Deep Cycle<br>AGM |
| Voltage                                 | 12V                         |
| Capacity [C20 Ah]                       | 117                         |
| Terminal Type                           | M8 Insert                   |
| *************************************** |                             |