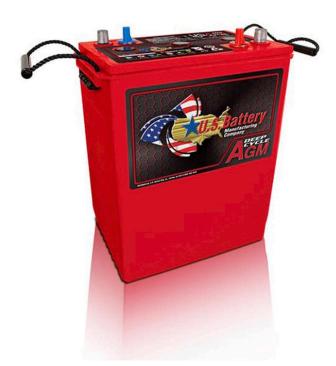

## **US-AGM305 US Battery**

## Additional information

| Weight            | 48 kg                       |
|-------------------|-----------------------------|
| Dimensions        | 295 × 180 × 368<br>mm       |
| Brand             | US Battery                  |
| Technology        | 6V/8V/12V Deep Cycle<br>AGM |
| Voltage           | 6V                          |
| Capacity [C20 Ah] | 350                         |
| Terminal Type     | Dual                        |

US Battery 6V/8V/12V Deep Cycle AGM

US Battery US-AGM305 Data Sheet

For sales & service throughout the UK & Ireland, please contact Battery Service Hub Ltd tel | 01858 433008 fax | 01858 433563 email | info@batteryservicehub.com website | www.batteryservicehub.com