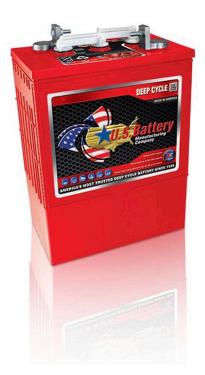

## **US-L16 HC XC2 US Battery**

US Battery 6V Deep Cycle Wet

US Battery US-L16 HC XC2 Data Sheet

For sales & service throughout the UK & Ireland, please contact Battery Service Hub Ltd tel | 01858 433008 fax | 01858 433563 email | info@batteryservicehub.com website | www.batteryservicehub.com