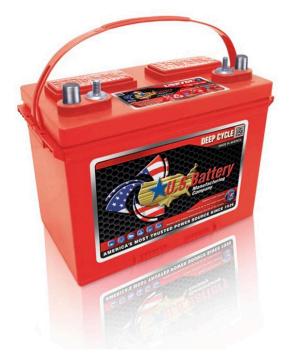

## **US27DC XC2 US Battery**

US Battery 12V Deep Cycle Wet

US Battery US27DC XC2 Data Sheet

For sales & service throughout the UK & Ireland, please contact Battery Service Hub Ltd tel | 01858 433008 fax | 01858 433563 email | info@batteryservicehub.com website | www.batteryservicehub.com