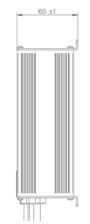

DIMENSIONS (LxWxH): 134x164x60 mm

WEIGHT: 1,80 Kg - 3.97 lbs

**PROTECTION GRADE: IP30** 

INPUT VOLTAGE: Universal 100 ÷ 240 Vac -

50-60 Hz

\*Note The above data are average values, and can be obtained within 3 charge/discharge cycles. These are not minimum values. Cell and battery designs/specifications are subject to modification without notice. Contact BSH for the latest information.