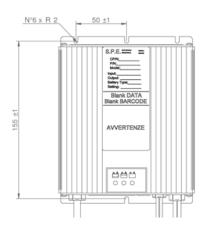

DIMENSIONS (LxWxH): 134x164x60 mm

WEIGHT: 1,80 Kg - 3.97 lbs

**PROTECTION GRADE: IP30** 

INPUT VOLTAGE: Universal 100 ÷ 240 Vac -

50-60 Hz

\*Note The above data are average values, and can be obtained within 3 charge/discharge cycles. These are not minimum values. Cell and battery designs/specifications are subject to modification without notice. Contact BSH for the latest information.