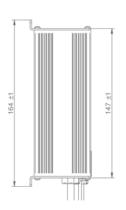

DIMENSIONS (LxWxH): 134x164x60 mm

WEIGHT: 1,80 Kg - 3.97 lbs

**PROTECTION GRADE: IP30** 

INPUT VOLTAGE: Universal 100 ÷ 240 Vac -

50-60 Hz

\*Note The above data are average values, and can be obtained within 3 charge/discharge cycles. These are not minimum values. Cell and battery designs/specifications are subject to modification without notice. Contact BSH for the latest information.