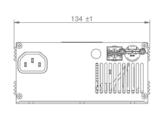

DIMENSIONS (LxWxH): 134x164x60 mm

WEIGHT: 1,80 Kg - 3.97 lbs

**PROTECTION GRADE: IP30** 

INPUT VOLTAGE: Universal 100 ÷ 240 Vac -

50-60 Hz

\*Note The above data are average values, and can be obtained within 3 charge/discharge cycles. These are not minimum values. Cell and battery designs/specifications are subject to modification without notice. Contact BSH for the latest information.