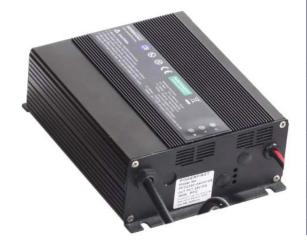

|                                                                                                                  | L155.2 x W135 x H60 mm                            |                                                   |  |  |
| Weight                                                                                                                                                                                                         |                                                                                                                  | A                                                 | About 1.5 kg (exclude the AC power cord)          |  |  |







### **TECHNICAL DATA SHEET**

PFT-24/10-PFC

#### **Charging Profile**

Flooded/Wet battery charging profile



## **Charging Profile**AGM-Gel battery charging profile



### **Product 2D Drawing**