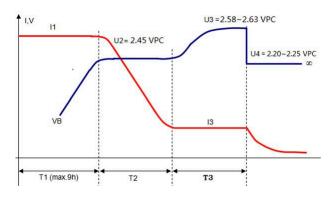

|                                                                                                                  | L155.2 x W135 x H60 mm                            |                                                   |  |  |
| Weight                                                                                                                                                                                                         |                                                                                                                  | A                                                 | About 1.5 kg (exclude the AC power cord)          |  |  |







### **TECHNICAL DATA SHEET**

PFT-24/10-PFC

#### **Charging Profile**

Flooded/Wet battery charging profile



## **Charging Profile**AGM-Gel battery charging profile



### **Product 2D Drawing**