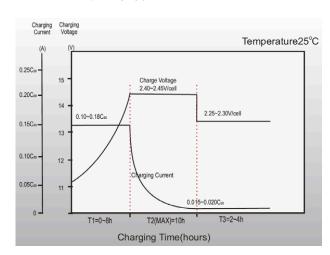

| L155.2 x W135 x H60 mm                            |                                                   |  |  |
| Weight                                                                                                                                                                                                         |                                                                                                                  | A                                                 | About 1.5 kg (exclude the AC power cord)          |  |  |







### **TECHNICAL DATA SHEET**

PFT-24/10-PFC

#### **Charging Profile**

Flooded/Wet battery charging profile



## **Charging Profile**AGM-Gel battery charging profile



### **Product 2D Drawing**