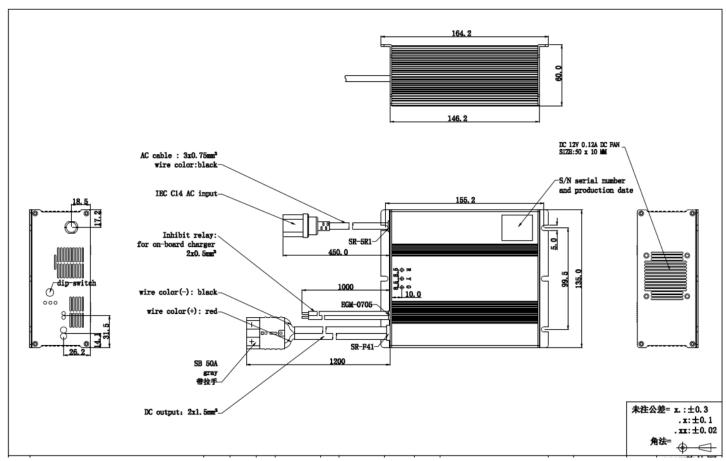

| L155.2 x W135 x H60 mm                            |                                                   |  |  |
| Weight                                                                                                                                                                                                         |                                                                                                                  | A                                                 | About 1.5 kg (exclude the AC power cord)          |  |  |







### **TECHNICAL DATA SHEET**

PFT-24/10-PFC

#### **Charging Profile**

Flooded/Wet battery charging profile



## **Charging Profile**AGM-Gel battery charging profile



### **Product 2D Drawing**